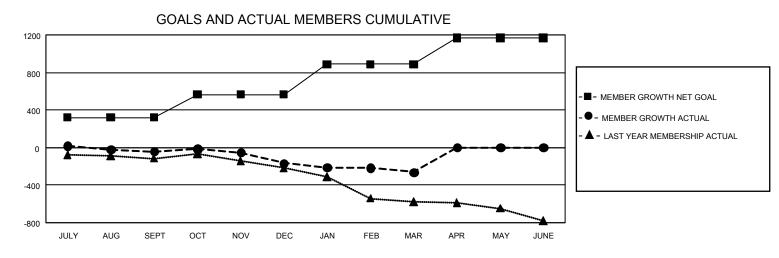

## GAT MONTHLY MEMBERSHIP PROGRESS REPORT

GMT Constitutional Area 1, Group N

REPORT DOES NOT INCLUDE CLUBS IN UNDISTRICTED AREAS.

| Clubs                 |               |           |               | Members               |                           |                         |                                                    |
|-----------------------|---------------|-----------|---------------|-----------------------|---------------------------|-------------------------|----------------------------------------------------|
| RESULTS FOR 2021-2022 |               |           |               | RESULTS FOR 2021-2022 |                           |                         |                                                    |
| QUARTER               | NEW CLUB GOAL | NEW CLUBS | DROPPED CLUBS | QUARTER               | IEMBER GROWTH NET<br>GOAL | MEMBER GROWTH<br>ACTUAL | DROPPED MEMBERS<br>ACTUAL (including<br>transfers) |
| JULY/AUG/SEPT         | 6             | 1         | 7             | JULY/AUG/SEP          | T 319                     | 441                     | 455                                                |
| OCT/NOV/DEC           | 18            | 1         | 4             | OCT/NOV/DEC           | 247                       | 341                     | 441                                                |
| JAN/FEB/MAR           | 9             | 1         | 2             | JAN/FEB/MAR           | 320                       | 350                     | 404                                                |
| APR/MAY/JUNE          | 21            | 0         | 0             | APR/MAY/JUNE          | 282                       | 0                       | 0                                                  |