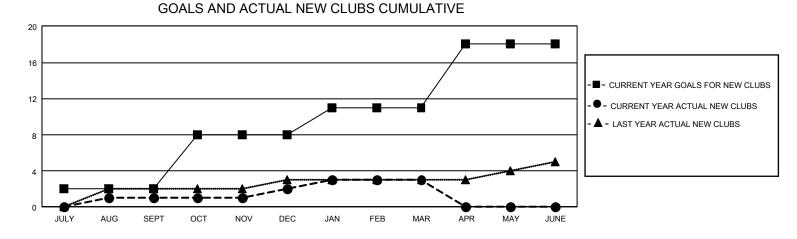

## GAT MONTHLY MEMBERSHIP PROGRESS REPORT

GMT Constitutional Area 1, Group N

REPORT DOES NOT INCLUDE CLUBS IN UNDISTRICTED AREAS.

| Clubs                 |               |           |               | Members               |                           |                         |                                                    |
|-----------------------|---------------|-----------|---------------|-----------------------|---------------------------|-------------------------|----------------------------------------------------|
| RESULTS FOR 2021-2022 |               |           |               | RESULTS FOR 2021-2022 |                           |                         |                                                    |
| QUARTER               | NEW CLUB GOAL | NEW CLUBS | DROPPED CLUBS | QUARTER               | IEMBER GROWTH NET<br>GOAL | MEMBER GROWTH<br>ACTUAL | DROPPED MEMBERS<br>ACTUAL (including<br>transfers) |
| JULY/AUG/SEPT         | 6             | 1         | 7             | JULY/AUG/SEP          | T 319                     | 441                     | 455                                                |
| OCT/NOV/DEC           | 18            | 1         | 4             | OCT/NOV/DEC           | 247                       | 341                     | 441                                                |
| JAN/FEB/MAR           | 9             | 1         | 2             | JAN/FEB/MAR           | 320                       | 350                     | 404                                                |
| APR/MAY/JUNE          | 21            | 0         | 0             | APR/MAY/JUNE          | 282                       | 0                       | 0                                                  |